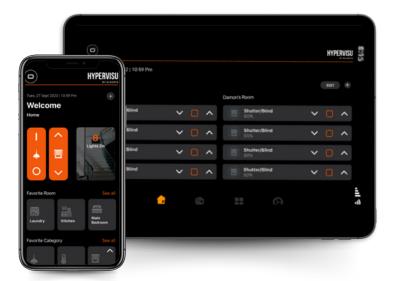

## **HyperVisu**

#### Control Your Smart Home with Ease

HyperVisu provides easy control of your KNX smart home on Android and iOS with organized navigation and quick setup.

- Easy Navigation
  Control devices by rooms and categories.
- Advanced Integration

  Full support for Node-RED, Grafana, and IoT devices.
- Simple Setup

  Auto-configured through ElauPro for a smooth start.