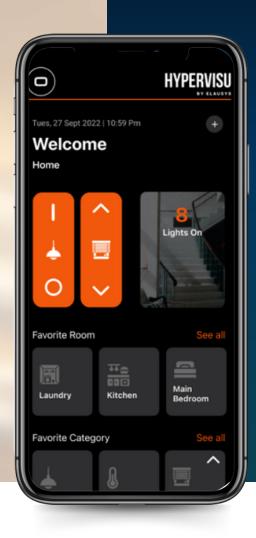

# **HyperVisu**

### **Control Your Smart Home with Ease**

HyperVisu provides easy control of your KNX smart home on Android and iOS with organized navigation and quick setup.

- Easy Navigation
  Control devices by rooms and categories.
- Advanced Integration
  Full support for Node-RED, Grafana, and IoT devices.
- Simple Setup

  Auto-configured through ElauPro for a smooth start.