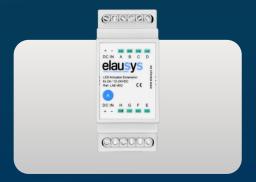

Free!



## **Universal KNX Actuator System**

### Modular Control, Unlimited Possibilities

Flexible, modular control for lighting, HVAC, and more, with advanced logic for complex automation.





#### **KNX MASTER ACTUATOR 8X10A**

Master KNX Actuator 8 channels 10A, expandable with all extensions types



#### **SWITCHING EXTENSION 24X10A**

Switching extension 24 channels 10A 230VAC



#### **SWITCHING EXTENSION 8X10A**

Switching extension 8 channels 10A 230VAC



#### **DIMMING EXTENSION 2X250W**

Dimming extension 2 channels 250W 230VAC

## **Universal KNX Actuator System**

Modular Control, Unlimited Possibilities



#### **SWITCHING EXTENSION 8X16A**

Switching extension 8 channels 16A 230VAC



#### **HEATING EXTENSION 8-FOLDS**

A 8-channels heating valves extension 24/230VAC



#### **LED ACTUATOR EXTENSION**

LED driver extension 8 channels 2A 12-24VDC



#### **ANALOG OUTPUTS EXTENSION**

Analog outputs extension 4 channels 0-10V



#### **DIGITAL OUTPUTS EXTENSION**

Digital outputs extension 8 channels 0,25A / 12-30VDC



#### **DALI EXTENSION 64**

A DALI bus extension for dimming 64 devices or 16 groups

# KNX Gateways for Alarm Systems

## Secure, Integrate, Automate

Seamless integration of alarm systems for realtime monitoring, control, and automation.

- Bidirectional

  Real-time monitoring of up to 96 zones & 4 areas.
- Quick & Simple
  Plug-and-play setup with ready to use ETS application.
- Partitions Control
   Control of up to 4 areas of the alarm system from KNX.



## Find the Right KNX Gateway for Seamless Alarm Integration



#### KNX GATEWA