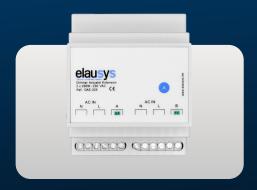

ity**

A powerful tool for KNX integrators to simplify and optimize building automation, from configuration to documentation.

- Organize and control your entire project in one place.
- Automated Documentation
  Streamline your documentation with ease.
- Real-time Updates

  Stay up to date with project progress and changes.

Free!



## **Universal KNX Actuator System**

### Modular Control, Unlimited Possibilities

Flexible, modular control for lighting, HVAC, and more, with advanced logic for complex automation.





#### **KNX MASTER ACTUATOR 8X10A**

Master KNX Actuator 8 channels 10A, expandable with all extensions types



#### **SWITCHING EXTENSION 24X10A**

Switching extension 24 channels 10A 230VAC



#### **SWITCHING EXTENSION 8X10A**

Switching extension 8 channels 10A 230VAC



#### **DIMMING EXTENSION 2X250W**

Dimming extension 2 channels 250W 230VAC

## **Universal KNX Actuator System**

Modular Control, Unlimited Possibilities



#### **SWITCHING EXTENSION 8X16A**

Switching extension 8 channels 16A 230VAC



#### **HEATING EXTENSION 8-FOLDS**

A 8-channels heating valves extension 24/230VAC



#### **LED ACTUATOR EXTENSION**

LED driver extension 8 channels 2A 12-24VDC



#### **ANALOG OUTPUTS EXTENSION**

Analog outputs extension 4 channels 0-10V



#### **DIGITAL OUTPUTS EXTENSION**

Digital outputs extension 8 channels 0,25A / 12-30VDC



#### **DALI EXTENSION 64**

A DALI bus extension for dimming 64 devices or 16 groups

# KNX Gateways for Alarm Systems

## Secure, Integrate, Automate

Seamless integration of alarm systems for realtime monitoring, con