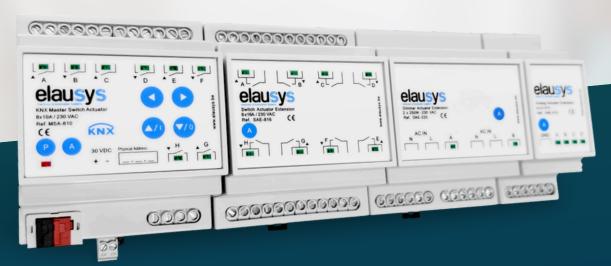

## **Universal KNX Actuator System**

### Modular Control, Unlimited Possibilities

Flexible, modular control for lighting, HVAC, and more, with advanced logic for complex automation.

#### **KNX MASTER ACTUATOR 8X10A**

Master KNX Actuator 8 channels 10A, expandable with all extensions types

#### **SWITCHING EXTENSION 24X10A**

Switching extension 24 channels 10A 230VAC

#### **SWITCHING EXTENSION 8X10A**

Switching extension 8 channels 10A 230VAC

#### **DIMMING EXTENSION 2X250W**

Dimming extension 2 channels 250W 230VAC