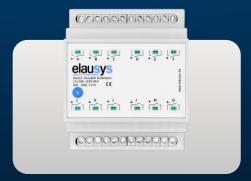

ed through ElauPro for a smooth start.

## **ElauPro**

## **Boost Your Productivity**

A powerful tool for KNX integrators to simplify and optimize building automation, from configuration to documentation.

- Organize and control your entire project in one place.
- Automated Documentation
  Streamline your documentation with ease.
- Real-time Updates

  Stay up to date with project progress and changes.

Free!



## **Universal KNX Actuator System**

### Modular Control, Unlimited Possibilities

Flexible, modular control for lighting, HVAC, and more, with advanced logic for complex automation.





#### **KNX MASTER ACTUATOR 8X10A**

Master KNX Actuator 8 channels 10A, expandable with all extensions types



#### **SWITCHING EXTENSION 24X10A**

Switching extension 24 channels 10A 230VAC



#### **SWITCHING EXTENSION 8X10A**

Switching extension 8 channels 10A 230VAC



#### **DIMMING EXTENSION 2X250W**

Dimming extension 2 channels 250W 230VAC

## **Universal KNX Actuator System**

Modular Control, Unlimited Possibilities



#### **SWITCHING EXTENSION 8X16A**

Switching extension 8 channels 16A 230VAC



#### **HEATING EXTENSION 8-FOLDS**

A 8-channels heating valves extension 24/230VAC



#### **LED ACTUATOR EXTENSION**

LED driver extension 8 channels 2A 12-24VDC



#### **ANALOG OUTPUTS EXTENSION**

Analog outputs extension 4 channels 0-10V



#### **DIGITAL OUTPUTS EXTENSION**

Digital outputs extension 8 channels 0,25A / 12-30VDC



#### **DALI EXTENSION 64**

A DALI bus extension for dimming 64 devices or 16 groups

# KNX Gateways for Alarm Systems

## Secure, Integr