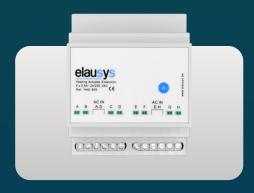

#### **HEATING EXTENSION 8-FOLDS**

A 8-channels heating valves extension 24/230VAC