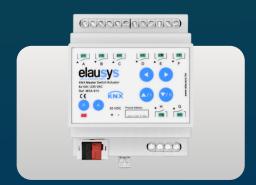

#### **KNX MASTER ACTUATOR 8X10A**

Master KNX Actuator 8 channels 10A, expandable with all extensions types